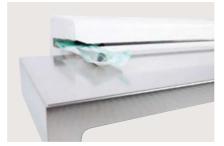

## MILLSEAL ROLLING THERMAL SEALER

Roller-type thermal sealer with automatic feed system. This model offers medical-standard quality and is ideal for speeding up and optimising the sealing of pouches that are pre-cut and sealed on 3 sides. The 15 mm sealing band ensures the long-lasting sterility of the packaged instruments. Temperature and sealing pressure adjustment provides effective control of the sealing process, for consistent high performance. The large display allows operating parameters to be set and viewed in an intuitive, user-friendly manner. The practicality of the product is enhanced by the various accessories (roller, work surface, cutter).

STAINLESS STEEL WORK SURFACE LARGE DISPLAY

ROLLER