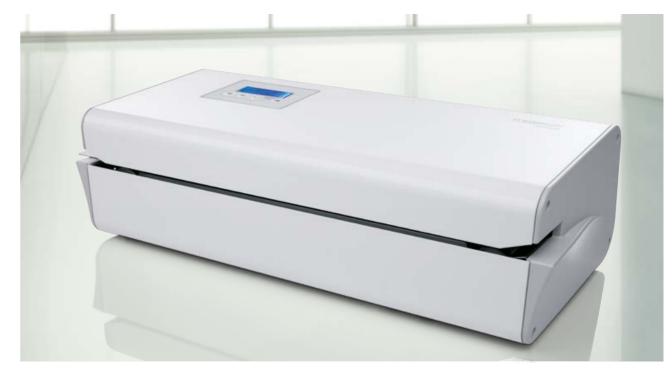

# MILLSEAL+ EVO AUTOMATIC THERMAL SEALER

Pouch length and number indicated on the display. Two-way roller slide system. Cut and first pouch seal key. Definitive pouch seal key. Program keys allow 2 different pouch lengths to be saved and sealing/cutting tasks to be executed automatically.