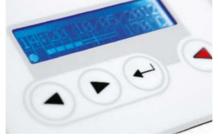

# MILLSEAL+ EVO AUTOMATIC THERMAL SEALER

Pouch length and number indicated on the display. Two-way roller slide system. Cut and first pouch seal key. Definitive pouch seal key. Program keys allow 2 different pouch lengths to be saved and sealing/cutting tasks to be executed automatically.

### A PROGRAMME FOR EVERY NEED

Millseal+ Evo lets users set two programmes with different pouch lengths and quantities. Once a programme is selected, the thermal sealer automatically prepares the pouches. Alternatively, the operator can package the instruments manually