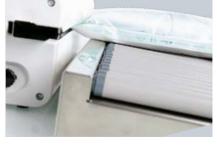

## MILLSEAL+ MANUAL THERMAL SEALER

The selection and cutting of the pouch length are performed manually. To seal the pouch containing the material ready for sterilization, simply press the welding lever until the acoustic signal indicates completion of the sealing. A positioning systems holds the paper in place to prevent rewinding of the roll after cutting and sealing.