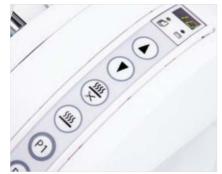

# MILLSEAL+ EVO AUTOMATIC THERMAL SEALER

Pouch length and number indicated on the display. Two-way roller slide system. Cut and first pouch seal key. Definitive pouch seal key. Program keys allow 2 different pouch lengths to be saved and sealing/cutting tasks to be executed automatically.

### A PROGRAMME FOR EVERY NEED

Millseal+ Evo lets users set two programmes with different pouch lengths and quantities. Once a programme is selected, the thermal sealer automatically prepares the pouches. Alternatively, the operator can package the instruments manually