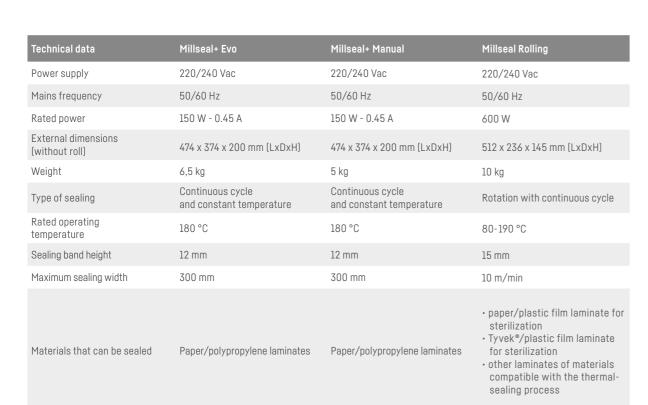

# MILLSEAL+ EVO AUTOMATIC THERMAL SEALER

Pouch length and number indicated on the display. Two-way roller slide system. Cut and first pouch seal key. Definitive pouch seal key. Program keys allow 2 different pouch lengths to be saved and sealing/cutting tasks to be executed automatically.

### A PROGRAMME FOR EVERY NEED

Millseal+ Evo lets users set two programmes with different pouch lengths and quantities. Once a programme is selected, the thermal sealer automatically prepares the pouches. Alternatively, the operator can package the instruments manually