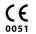

## MILLSEAL+ MANUAL THERMAL SEALER

The selection and cutting of the pouch length are performed manually. To seal the pouch containing the material ready for sterilization, simply press the welding lever until the acoustic signal indicates completion of the sealing. A positioning systems holds the paper in place to prevent rewinding of the roll after cutting and sealing.