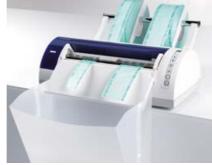

## MILLSEAL+ MANUAL THERMAL SEALER

The selection and cutting of the pouch length are performed manually. To seal the pouch containing the material ready for sterilization, simply press the welding lever until the acoustic signal indicates completion of the sealing. A positioning systems holds the paper in place to prevent rewinding of the roll after cutting and sealing.