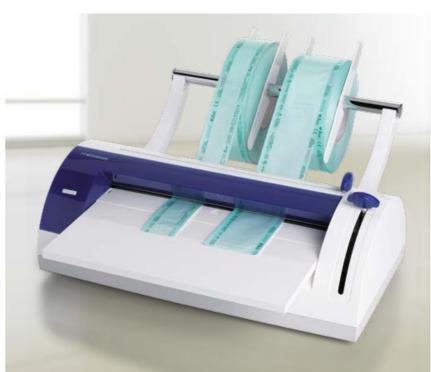

## MILLSEAL ROLLING THERMAL SEALER

Roller-type thermal sealer with automatic feed system. This model offers medical-standard quality and is ideal for speeding up and optimising the sealing of pouches that are pre-cut and sealed on 3 sides. The 15 mm sealing band ensures the long-lasting sterility of the packaged instruments. Temperature and sealing pressure adjustment provides effective control of the sealing process, for consistent high performance. The large display allows operating parameters to be set and viewed in an intuitive, user-friendly manner. The practicality of the product is enhanced by the various accessories (roller, work surface, cutter).

STAINLESS STEEL WORK SURFACE LARGE DISPLAY

ROLLER